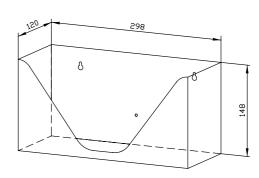

## **SANITARY BAG STORAGE CONTAINER WP155**

298 x 148 x 100 mm

- Sanitary bag storage container in robust, germ-reducing and easy-care stainless steel (AISI 304).
- Half-open, all-stainless steel construction; visible surfaces satin finished and brushed.
  Further available surfaces: see below.
- Designed for standard paper sanitary bags with dimensions of approx. 120 x 290 mm.
- Mounting: With three screws through key holes and one optional anti-theft hole in the back wall.
- Delivery includes fixing material.
- Weight, including single package: 1.3 kg

Dimensions:  $298 \times 148 \times 100 \text{ mm}$ 

Article No. WP155

| Available surfaces                | ID No.  |
|-----------------------------------|---------|
| satin finished (standard)         | 727 665 |
| highly polished                   | 731 665 |
| (coloured) plastic powder-coating | 728 112 |