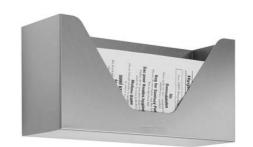

## **SANITARY BAG STORAGE CONTAINER WP155**

298 x 148 x 100 mm

- Sanitary bag storage container in robust, germ-reducing and easy-care stainless steel (AISI 304).
- Half-open, all-stainless steel construction; visible surfaces satin finished and brushed.
  Further available surfaces: see below.
- Designed for standard paper sanitary bags with dimensions of approx. 120 x 290 mm.
- Mounting: With three screws through key holes and one optional anti-theft hole in the back wall.
- Delivery includes fixing material.
- Weight, including single package: 1.3 kg

## Suggested text for specifications:

Sanitary bag storage container in stainless steel (AISI 304) for surface mounting. Half-open all-stainless steel construction; visible surfaces satin finished and brushed. Designed for standard paper sanitary bags. Delivery includes fixing material.